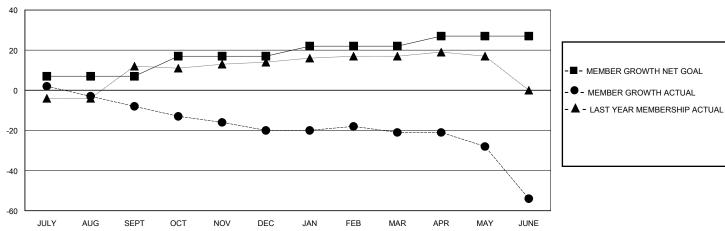

### GOALS AND ACTUAL MEMBERS CUMULATIVE

| DROPPED CLUBS: 1 |    | 12 CLUBS OF 27 ADDED 1 OR MORE | GENDER DISTRIBUTION        |              |     |
|------------------|----|--------------------------------|----------------------------|--------------|-----|
|                  |    | NEW MEMBERS                    | MALE                       | 452 (63.93%) |     |
|                  |    |                                | FEMALE                     | 255 (36.07%) |     |
| DROPPED MEMBERS  |    |                                |                            | , ,          |     |
| DECEASED         | 20 | CLICK HERE FOR CUMULATIVE      | TOTAL FAMILY UNIT MEMBERS  |              | 220 |
| CLUB CANCELLED   | 17 | MEMBERSHIP DATA                |                            |              |     |
| OTHER            | 49 |                                | FAMILY MEMBERS PAYING HALF |              | 114 |
| TOTAL            | 86 |                                |                            |              |     |